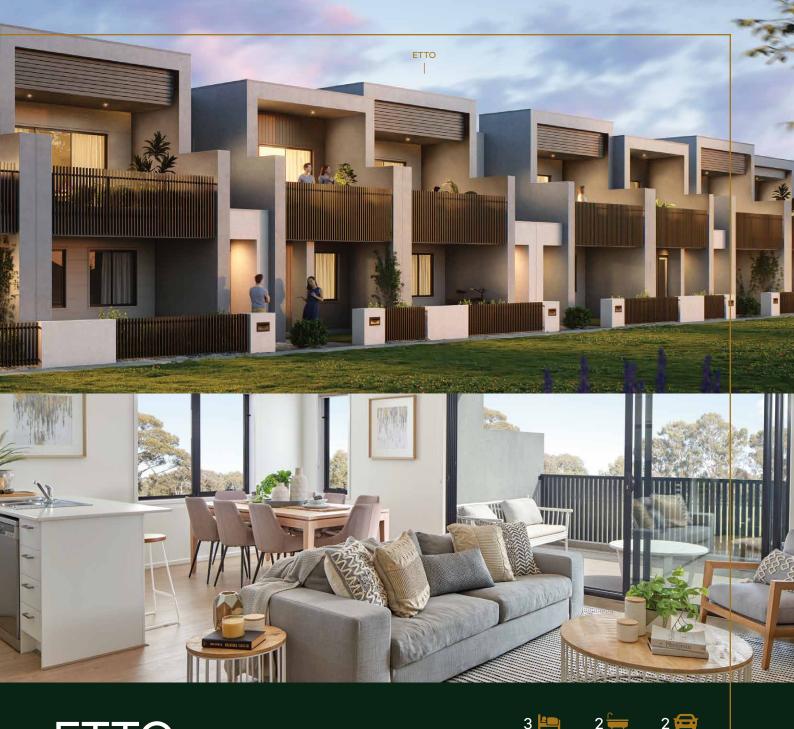

## ETTO

Natural sunlight flows throughout the entire open plan living area from the spacious balcony through to the living, dining and kitchen in the Etto. This three bedroom, two bathroom double rear garage home is an entertainers delight, with great views across the neighbourhood you can enjoy the afternoon sun on the elevated balcony while all three bedrooms remain private from the living areas for a space to really unwind.

- Gourmet kitchen with stainless steel appliances
- Main bedroom is away from other bedrooms for privacy
- Spacious living area with adjacent balcony with lots of natural light
- Architectural façade
- Quality floor coverings
- Large master suite with WIR and ensuite
- Overhead cupboards to kitchen and over refrigerator space
- 2550m ceiling height