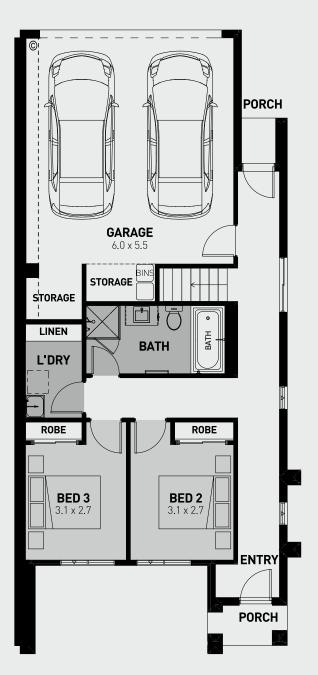

MAIST GERMAIN

| ETTO         | Area (m²)             |
|--------------|-----------------------|
| Porch 1+2    | 2.54                  |
| Ground Floor | 58.31                 |
| Garage       | 41.02                 |
| First Floor  | 78.15                 |
|              | 195.12 m <sup>2</sup> |

## **GROUND FLOOR**

**FIRST FLOOR** 