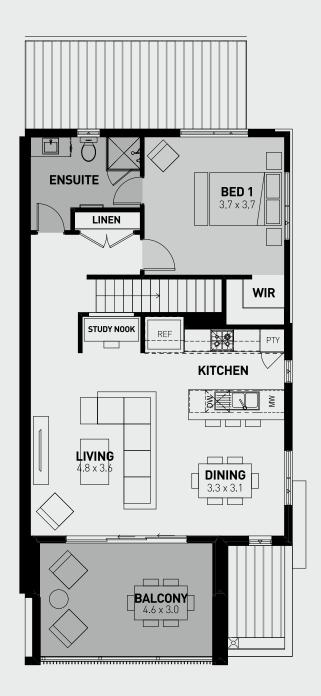

MAIST GERMAIN

| ETTO         | Area (m²)             |
|--------------|-----------------------|
| Porch 1+2    | 2.54                  |
| Ground Floor | 58.31                 |
| Garage       | 41.02                 |
| First Floor  | 78.15                 |
|              | 195.12 m <sup>2</sup> |

## **GROUND FLOOR**

**FIRST FLOOR** 